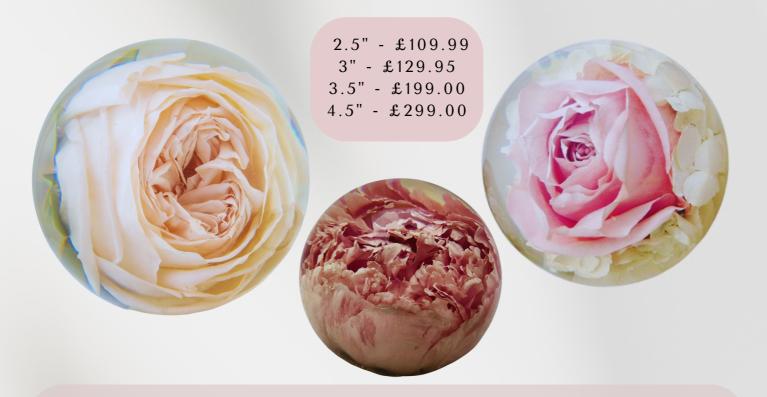

#### SINGLE FLOWER PAPERWEIGHTS

The Flower Preservation Workshops Single Flower Paperweights are simple but elegant

Enclosing just one single flower your bouquet alone in solidarity or with a small selection of foliage/small flowers such as wax flower/gyp/hydrangea bracts

The single flower paperweights come in four sizes 2.5", 3", 3.5", and 4.5". This varies depending on the size your flowers