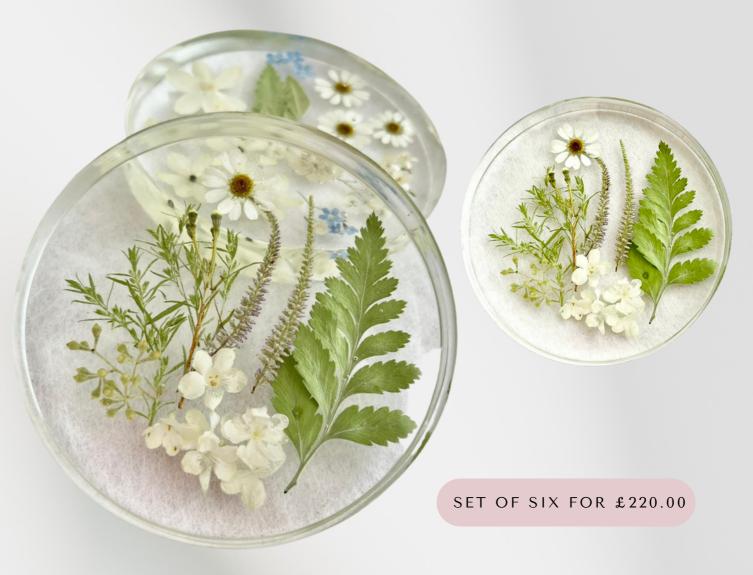

Both options are available in four sizes (except 2.5")

2.5" 3" 3.5" 4.5"

Bead Charms, Coasters & Door Knobs are also available

Plaques and engraving can also be included at an additional cost

#### MULTI FLOWER PAPERWEIGHTS - 3- 3.5"

The Flower Preservation Workshops 3-3.5" Multi Flower Paperweights are very popular for those wishing to preserve a small selection of flowers for themselves or for loved ones as these encapsulate several of their main flowers

We would enclose a minimum of one larger head and several smaller heads with foliage. Sometimes we can include more than one larger flower head depending on the size of the flowers

This is the smaller size multi flower paperweight, there are two additional sizes, 4.5" and 6". These encapsulate a larger variety/amount of flowers

#### MULTI FLOWER PAPERWEIGHTS - 4.5"

The Flower Preservation Workshops 4.5" Multi Flower Paperweights are our definition jewellery for your home, with their true elegance and quality of craftsmanship the larger two paperweights, 4.5" and 6" offer the 'wow' factor

#### MULTI FLOWER PAPERWEIGHTS - 6"

The Flower Preservation Workshops 6" Multi Flower Paperweights are absolute masterpieces. These are our most luxurious paperweights we can create, within this size we can encapsulate a huge selection of flowers recreating in your bouquet in the most stunning size.