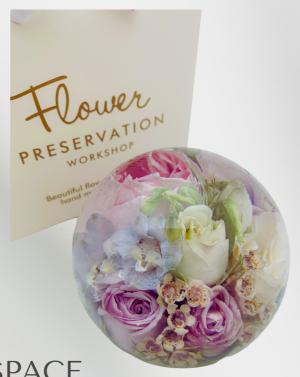

#### SINGLE FLOWER PAPERWEIGHTS

The Flower Preservation Workshops Single Flower Paperweights are simple but elegant

Enclosing just one single flower your bouquet alone in solidarity or with a small selection of foliage/small flowers such as wax flower/gyp/hydrangea bracts

All our products are crafted with beauty and eternity in mind. We believe that our paperweights should last for generations. They do not fade or colour over time and are cast with precision

The paperweights are made with crystal clear resin. All paperweights are cast individually by hand. Each order is bespoke and will be as individual as the life/memory it represents

The single flower paperweights come in four sizes 2.5", 3", 3.5", and 4.5". This varies depending on the size your flowers