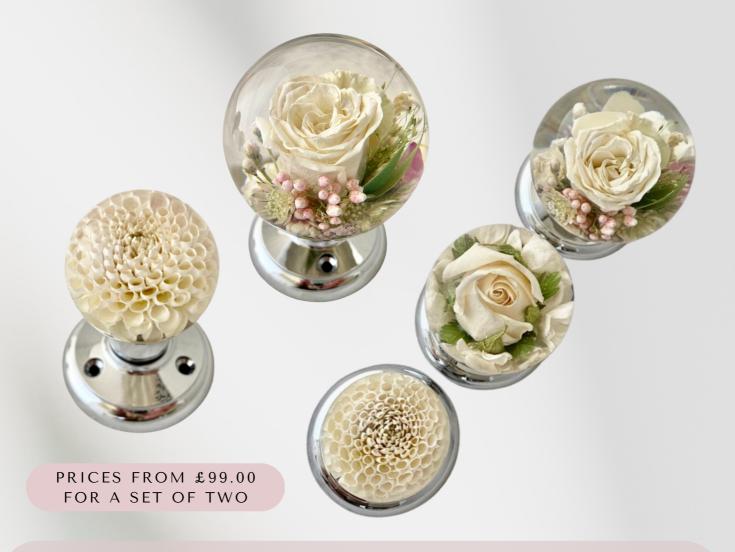

#### DOOR KNOB SETS

The Flower Preservation Workshops door knob range adds a bit of luxury to your furniture pieces

They offer something different, something usable and unique.

All door knobs are set on plated chrome and can be fixed to any door (no fitting equipment is supplied)

There are three sizes:

1" Single Flower Door Knob (Set of Two) - £ 99.00

1.5" Single Flower Door Knob (Set of Two) - £119.00

2" Single Flower Door Knob (Set of Two) - £139.00

in the larger size we can include a small selection of foliage