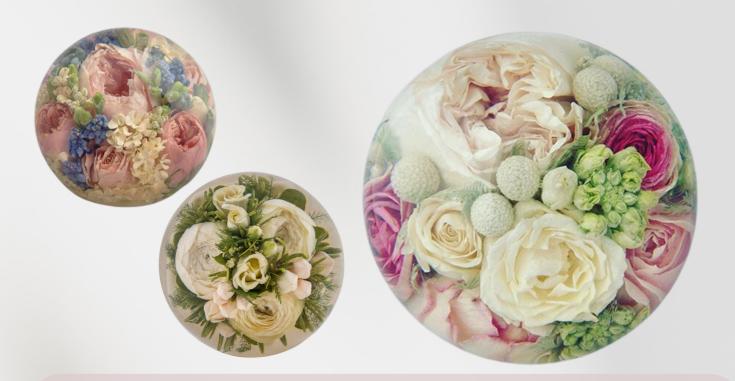

#### MULTI FLOWER PAPERWEIGHTS - 4.5"

The Flower Preservation Workshops 4.5" Multi Flower Paperweights are our definition jewellery for your home, with their true elegance and quality of craftsmanship the larger two paperweights, 4.5" and 6" offer the 'wow' factor

Within the 4.5" multi flower paperweights we can encapsulate a large selection of flowers from your bridal bouquet enclosing a wonderful array of your selection of flowers

This design truly is a testament to your wedding bouquet and you can really see this emphasises when encapsulated

#### MULTI FLOWER PAPERWEIGHTS - 6"

The Flower Preservation Workshops 6" Multi Flower Paperweights are absolute masterpieces. These are our most luxurious paperweights we can create, within this size we can encapsulate a huge selection of flowers recreating in your bouquet in the most stunning size.