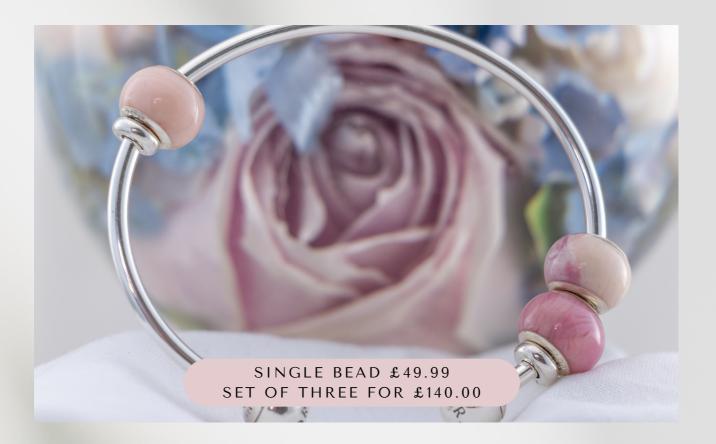

#### JEWELLERY CHARM BEADS

The Flower Preservation Workshops Jewellery Charm Bead range is an exceptional add on product to our paperweights.

Following preservation of your wedding bouquet flowers, petals are taken from a flower or multiple of your choice and ground to encapsulate into our small but spectacular charm beads.

All our beads are made in Sterling 925 silver and will fit onto the standard bracelet.

There are two types of charm bead;

**Block Colour** - Your petals will be encased within a main colour of clay of your choice

**Transparent** - Your petals will be encased within resin. Colourings can be added depending on your preference.

Both types can also include additional colour pigments and glitters