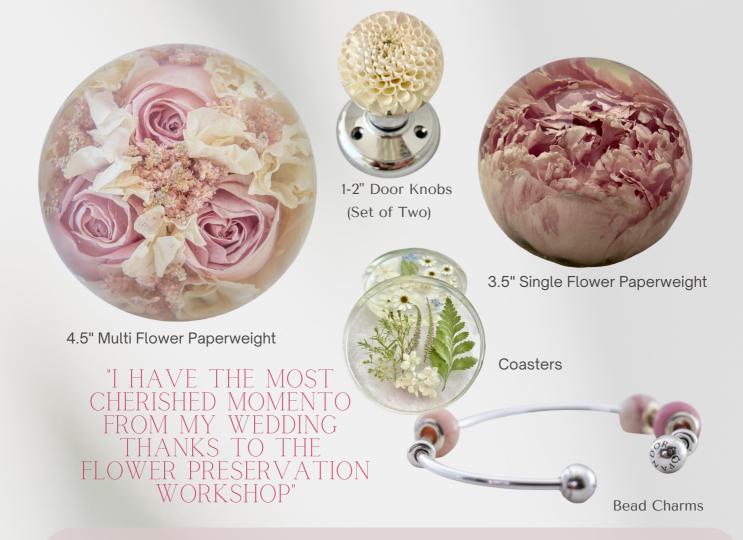

#### WHAT ARE MY OPTIONS?

Single Flower Paperweights

A single flower paperweight can include one main flower and a touch of foliage/small flowers such as wax flower/gyp

Multi Flower Paperweights

A multi flower paperweight can include several main flowers and a selection of foliage and smaller buds also

Both options are available in four sizes (except 2.5")

2.5" 3" 3.5" 4.5"

Bead Charms, Coasters & Door Knobs are also available

Plaques and engraving can also be included at an additional cost

#### JEWELLERY CHARM BEADS

The Flower Preservation Workshops Jewellery Charm Bead range is an exceptional add on product to our paperweights.

Following preservation of your wedding bouquet flowers, petals are taken from a flower or multiple of your choice and ground to encapsulate into our small but spectacular charm beads.

#### DOOR KNOB SETS

The Flower Preservation Workshops door knob range adds a bit of luxury to your furniture pieces

They offer something different, something usable and unique.

All door knobs are set on plated chrome and can be fixed to any door (no fitting equipment is supplied)

#### TABLE COASTER SET

The Flower Preservation Workshops table coaster sets add a touch of luxury to your home.

Not only are they a fantastic talking piece in your home but they are also not just for display purposes