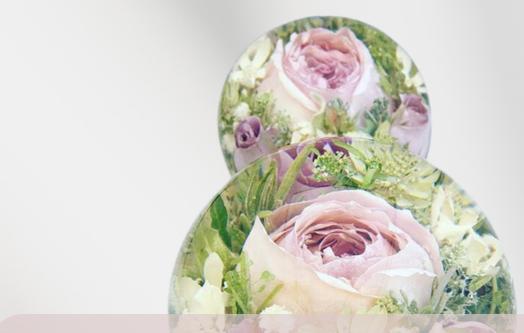

#### MULTI FLOWER PAPERWEIGHTS - 4.5"

The Flower Preservation Workshops 4.5" Multi Flower Paperweights are our definition jewellery for your home, with their true elegance and quality of craftsmanship the larger two paperweights, 4.5" and 6" offer the 'wow' factor

Within the 4.5" multi flower paperweights we can encapsulate a large selection of flowers from your bridal bouquet enclosing a wonderful array of your selection of flowers

This design truly is a testament to your wedding bouquet and you can really see this emphasises when encapsulated