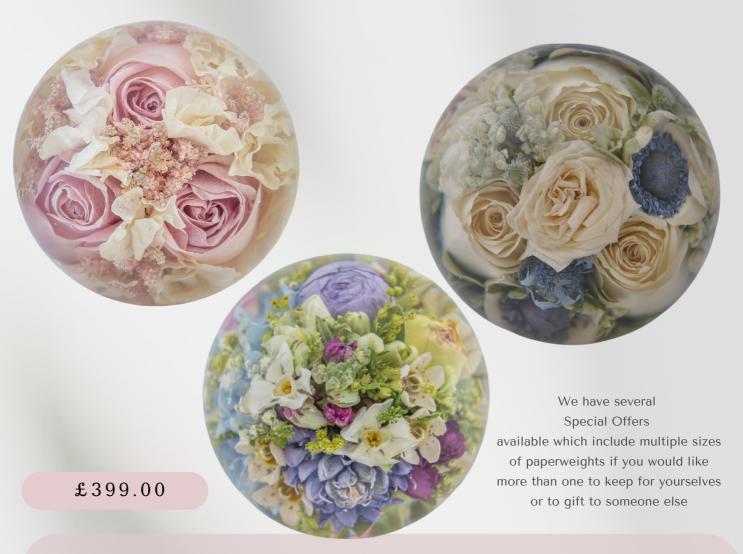

#### MULTI FLOWER PAPERWEIGHTS - 4.5"

The Flower Preservation Workshops 4.5" Multi Flower Paperweights are our definition jewellery for your home, with their true elegance and quality of craftsmanship the larger two paperweights, 4.5" and 6" offer the 'wow' factor

Within the 4.5" multi flower paperweights we can encapsulate a large selection of flowers from your bridal bouquet enclosing a wonderful array of your selection of flowers

This design truly is a testament to your wedding bouquet and you can really see this emphasises when encapsulated

This design is most popular for brides and grooms to keep personally

#### MULTI FLOWER PAPERWEIGHTS - 6"

The Flower Preservation Workshops 6" Multi Flower Paperweights are absolute masterpieces. These are our most luxurious paperweights we can create, within this size we can encapsulate a huge selection of flowers recreating in your bouquet in the most stunning size.

Alongside the 4.5" these are most popular for weddings for the bride and groom to celebrate their special day and love for one another

"WHEN WE WERE GOING THROUGH FLOWER CONSULTATIONS MY BIGGEST WORRY WAS SPENDING SO MUCH MONEY ON FLOWERS AND HAVING NOTHING BUT PHOTOS OF THEM, THIS COMPANY MADE IT POSSIBLE FOR ME TO KEEP MY ACTUAL WEDDING BOUQUET FLOWERS FOREVER! THE END CREATION IS JUST PERFECT!!"