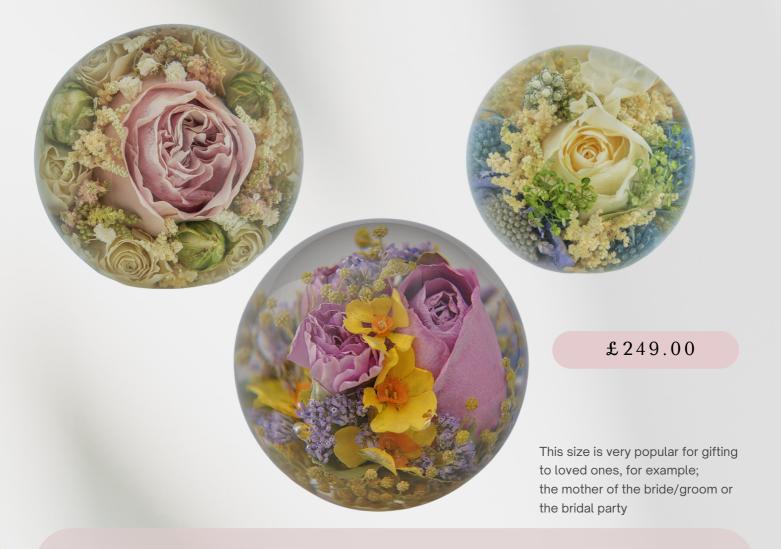

#### MULTI FLOWER PAPERWEIGHTS - 3- 3.5"

The Flower Preservation Workshops 3-3.5" Multi Flower Paperweights are very popular for those wishing to preserve a small selection of flowers for themselves or for loved ones as these encapsulate several of their main flowers

We would enclose a minimum of one larger head and several smaller heads with foliage. Sometimes we can include more than one larger flower head depending on the size of the flowers

This is the smaller size multi flower paperweight, there are two additional sizes, 4.5" and 6". These encapsulate a larger variety/amount of flowers

We would recommend this size for a smaller budget. This size also allows you to capture a great selection of your flowers