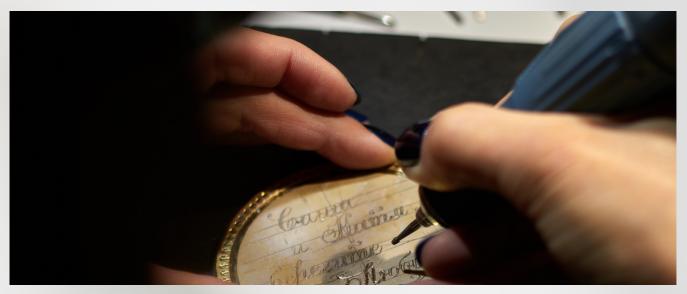

#### PLAQUES & ENGRAVING

Our paperweights can be engraved with your own personal message of up to 25 characters. The most popular choice is a personalised plaque.

Your message is a personal choice;

Music Lyrics,

£12.00

Nickname

**Dates** 

PLAQUES & ENGRAVING ARE SUBJECT TO AN ADDITIONAL CHARGE