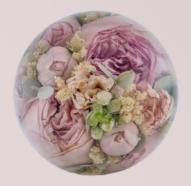

#### MULTI FLOWER PAPERWEIGHTS - 3- 3.5"

The Flower Preservation Workshops 3-3.5" Multi Flower Paperweights are very popular for those wishing to preserve a small selection of flowers for themselves or for loved ones as these encapsulate several of their main flowers

We would enclose a minimum of one larger head and several smaller heads with foliage. Sometimes we can include more than one larger flower head depending on the size of the flowers

This is the smaller size multi flower paperweight, there are two additional sizes, 4.5" and 6". These encapsulate a larger variety/amount of flowers