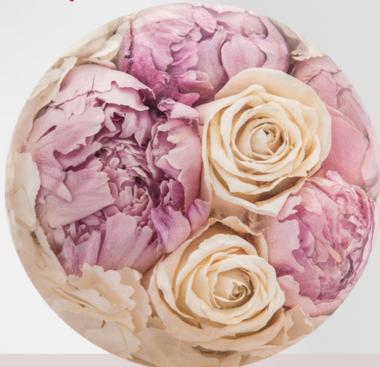

#### MULTI FLOWER PAPERWEIGHTS - 4.5"

The Flower Preservation Workshops 4.5" Multi Flower Paperweights are our definition jewellery for your home, with their true elegance and quality of craftsmanship the larger two paperweights, 4.5" and 6" offer the 'wow' factor

Within the 4.5" multi flower paperweights we can encapsulate a large selection of flowers from your bridal bouquet enclosing a wonderful array of your selection of flowers

This design truly is a testament to your wedding bouquet and you can really see this emphasises when encapsulated

This design is most popular for brides and grooms to keep personally