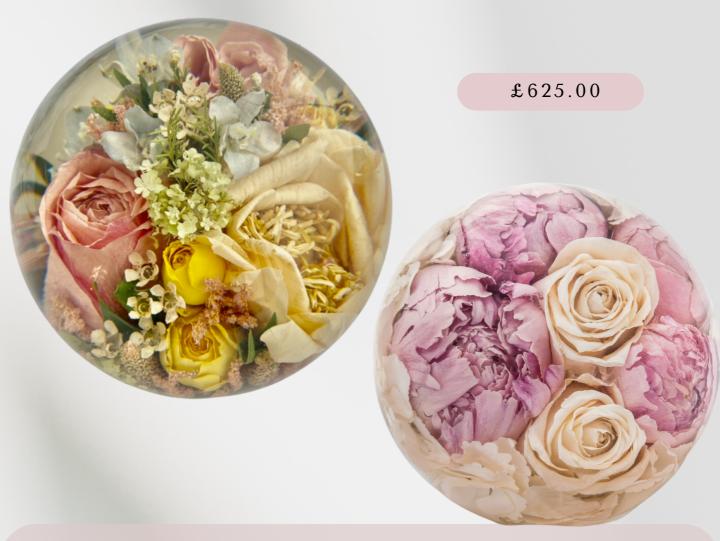

#### MULTI FLOWER PAPERWEIGHTS - 6"

The Flower Preservation Workshops 6" Multi Flower Paperweights are absolute masterpieces. These are our most luxurious paperweights we can create, within this size we can encapsulate a huge selection of flowers recreating in your bouquet in the most stunning size.

Alongside the 4.5" these are most popular for weddings for the bride and groom to celebrate their special day and love for one another

"WHEN WE WERE GOING THROUGH FLOWER CONSULTATIONS MY BIGGEST WORRY WAS SPENDING SO MUCH MONEY ON FLOWERS AND HAVING NOTHING BUT PHOTOS OF THEM, THIS COMPANY MADE IT POSSIBLE FOR ME TO KEEP MY ACTUAL WEDDING BOUQUET FLOWERS FOREVER! THE END CREATION IS JUST PERFECT!!"