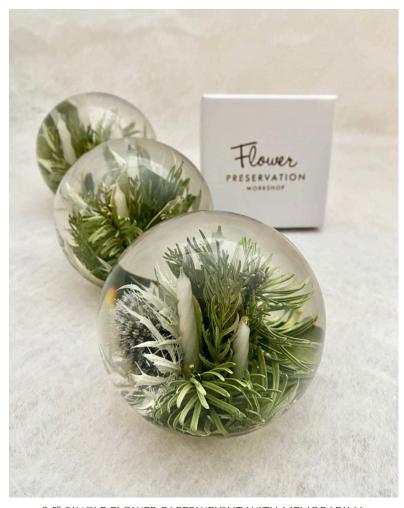

### SINGLE FLOWER DESIGNS

These single flower paperweights are simple but elegant

Enclosing just one single flower from the flower tribute alone in solidarity or with a small selection of foliage/small flowers such as wax flower/gyp /hydrangea bracts etc.

All our products are crafted with beauty and eternity in mind. We believe that our paperweights should last for generations. They do not fade or colour over time and are cast with precision

The paperweights are made with crystal clear resin. All paperweights are cast individually by hand. Each order is bespoke and will be as individual as the life/memory it represents

The single flower paperweights come in four sizes 2.5", 3", 3.5", and 4.5". This varies depending on the size your flowers