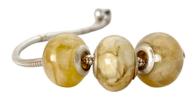

### FLOWER PETAL JEWELLERY

These charm beads can be purchased as an add on to any order or these can be purchased individually.

You have the option to chose the main colour, if this is not the same as the petal colours you will be sending in to us.

We use a small selection of petals, these are carefully freeze dried; in the same way if we were to preserve a floral tribute. Once these are fully freeze dried we will take a small sample and incorporate these into your final bead.

There are two types of charm bead;

<u>Block Colour</u>; Your petals will be encased within a main colour of clay (of your choice). This is more of a full colour look overall & the petals will be less visible. \*MOST POPULAR\*