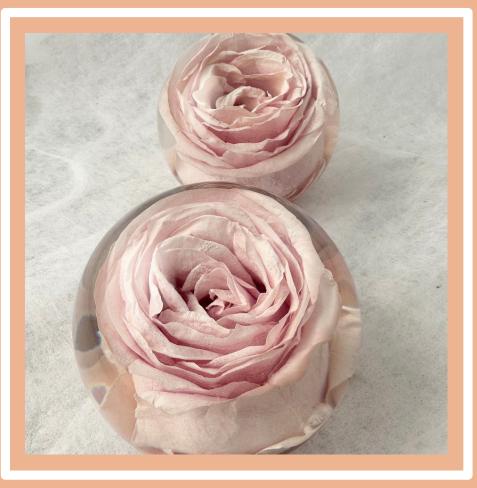

#### MULTI FLOWER DESIGNS

These designs are very popular for those wishing to preserve a selection of flowers for themselves or for loved ones as these encapsulate several of the main flowers.

Within these designs we can best replicate your tribute flowers, enabling us to encapsulate multiple flowers from your main display.

There are five sizes; 3", 3.5", 4.5", 5" and the 6" show stopper.

All designs can encapsulate a different number of flowers. Our most popular for tributes are the 3.5" and the 4.5" multi flower designs.

All flowers come in different shapes and sizes and we can advise which size would best suit your flowers and budget clearer when they have arrived at our studios.

We can of course work within your budget and decrease the size of some flowers by removing outer petals or rebuilding the flower.

#### PRICES STARTING FROM £185.00

ome thing's are personal and our charm beads could not fit the bill any more perfectly. They are small and delicate but hold the greatest value in the memories and blooms they contain.