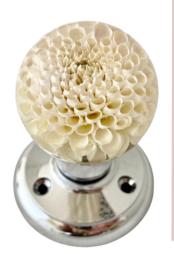

PRICES STARTING FROM £55.00

or those of you that are looking for something different, something that can be seen and used in the home or office, we have just the thing for you. Our range of bespoke door knobs are perfect, they can be used to add a touch of luxury and class to your items whilst holding a great sentiment to a day you hold so dear.

#### DOOR KNOBS

Our door knobs are bespoke to us. We are the only preservation company offering this product,

Our door knobs add a bit of luxury to your furniture pieces and to your home/office. They offer something different, something usable and unique.

All door knobs are set on plated chrome and can be fixed to any door

These can be made in three sizes:

1" Single Flower

1.5" Single Flower

2" Single Flower

A small selection of foliage can be added into this size

PRICES STARTING FROM £99.00

25" & 35" SINGLE FLOWER PAPERWEIGHT