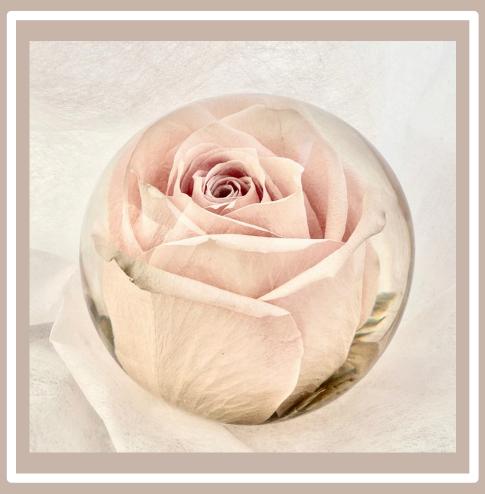

### SINGLE FLOWER DESIGNS

These single flower paperweights are simple but elegant

Enclosing just one single flower from the flower tribute alone in solidarity or with a small selection of foliage/small flowers such as wax flower/gyp /hydrangea bracts etc.

All our products are crafted with beauty and eternity in mind. We believe that our paperweights should last for generations. They do not fade or colour over time and are cast with precision

The paperweights are made with crystal clear resin. All paperweights are cast individually by hand. Each order is bespoke and will be as individual as the life/memory it represents

The single flower paperweights come in four sizes 2.5", 3", 3.5", and 4.5". This varies depending on the size your flowers

### PRICES STARTING FROM £109.00