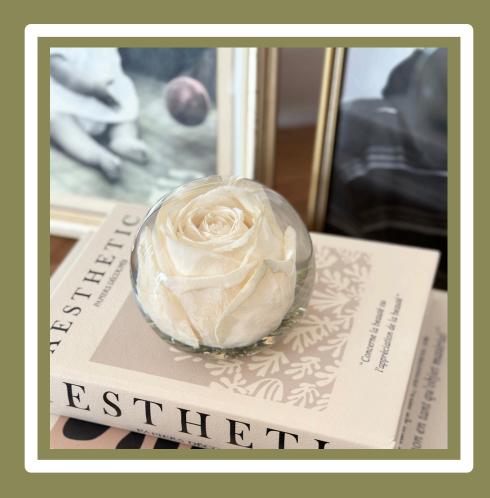

### SINGLE FLOWER DESIGNS

These single flower paperweights are simple but elegant

Enclosing just one single flower from the flower tribute alone in solidarity or with a small selection of foliage/small flowers such as wax flower/gyp /hydrangea bracts etc.

All our products are crafted with beauty and eternity in mind. We believe that our paperweights should last for generations. They do not fade or colour over time and are cast with precision

The paperweights are made with crystal clear resin. All paperweights are cast individually by hand. Each order is bespoke and will be as individual as the life/memory it represents

The single flower paperweights come in four sizes 2.5", 3", 3.5", and 4.5". This varies depending on the size your flowers