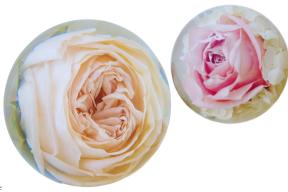

3.5" SINGLE FLOWER PAPERWEIGHT WITH MEMORABILIA

### SINGLE FLOWER DESIGNS

These single flower paperweights are simple but elegant

Enclosing just one single flower from the flower tribute alone in solidarity or with a small selection of foliage/small flowers such as wax flower/gyp /hydrangea bracts etc.

All our products are crafted with beauty and eternity in mind. We believe that our paperweights should last for generations. They do not fade or colour over time and are cast with precision

The paperweights are made with crystal clear resin. All paperweights are cast individually by hand. Each order is bespoke and will be as individual as the life/memory it represents

The single flower paperweights come in four sizes 2.5", 3", 3.5", and 4.5". This varies depending on the size your flowers