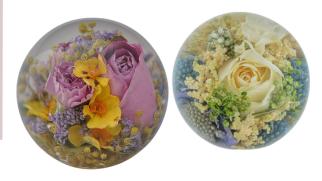

#### MULTI FLOWER DESIGNS

These designs are very popular for those wishing to preserve a selection of flowers for themselves or for loved ones as these encapsulate several of the main flowers.

Within these designs we can best replicate your tribute flowers, enabling us to encapsulate multiple flowers from your main display.

There are five sizes; 3", 3.5", 4.5", 5" and the 6" show stopper.

All designs can encapsulate a different number of flowers. Our most popular for tributes are the 3.5" and the 4.5" multi flower designs.

All flowers come in different shapes and sizes and we can advise which size would best suit your flowers and budget clearer when they have arrived at our studios.

We can of course work within your budget and decrease the size of some flowers by removing outer petals or rebuilding the flower.